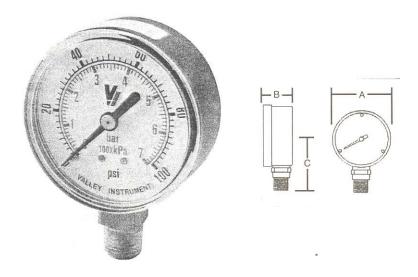

## **AIR PRESSURE GAUGE**

| MODEL | PSI  | А      | В      | С      |
|-------|------|--------|--------|--------|
| G-1   | 0-15 | 2.469" | 1.187" | 1.828" |
| G-2   | 0-30 | 2.469" | 1.187" | 1.828" |